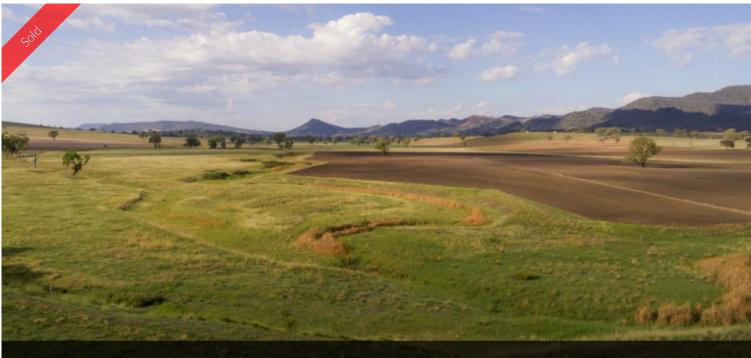

## "AS GOOD AS IT GETS"

**SITUATION:** Only 30km south of Tamworth with Highway frontage **AREA:** 123.8ha (306ac)

**COUNTRY:** Some of the best country in the Tamworth district running from deep rich black soil on the creek flats to red and brown soils on the slopes. Approx. 110ac currently cultivated ready for winter crops. Balance of property mainly natural pastures with some old grazing Lucerne in place.

**CARRYING CAPACITY:** Under current management this property has run upto 120 steers

**WATERED:** Property has a double frontage to Swamp Creek and 1 dam. **RAINFALL:** 28-inch area average

**FENCING:** Subdivided into 10 main paddocks with subdivision fencing mainly in good condition of plain, barb and electric wires. Laneway system in place to the cattle yards. Boundary fence is mainly conventional fencing with a new fence of hinge joint, barb and electric along the highway. Western boundary is the oldest and need attention.

**IMPROVEMENTS:** Only improvements on the property are a set of steel cattle yards **REMARKS:** One of the best blocks in the Tamworth District, being only the 2<sup>nd</sup> time it has been offered for sale as it was purchased from Goonoo Goonoo Station in 1979. Originally it was Goonoo Goonoo Stations bullock fattening paddock which says it all.