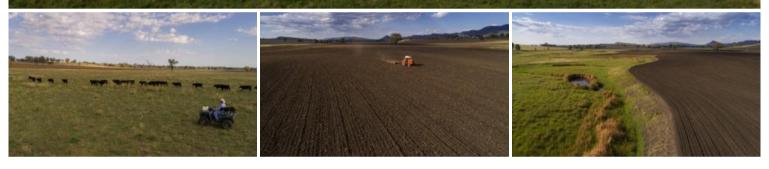

## "AS GOOD AS IT GETS"

**SITUATION:** Only 30km south of Tamworth with Highway frontage **AREA:** 123.8ha (306ac)

**COUNTRY:** Some of the best country in the Tamworth district running from deep rich black soil on the creek flats to red and brown soils on the slopes. Approx. 110ac currently cultivated ready for winter crops. Balance of property mainly natural pastures with some old grazing Lucerne in place.

**CARRYING CAPACITY:** Under current management this property has run upto 120 steers

**WATERED:** Property has a double frontage to Swamp Creek and 1 dam. **RAINFALL:** 28-inch area average

**FENCING:** Subdivided into 10 main paddocks with subdivision fencing mainly in good condition of plain, barb and electric wires. Laneway system in place to the cattle yards. Boundary fence is mainly conventional fencing with a new fence of hinge joint, barb and electric along the highway. Western boundary is the oldest and need attention.

**IMPROVEMENTS:** Only improvements on the property are a set of steel cattle yards **REMARKS:** One of the best blocks in the Tamworth District, being only the 2<sup>nd</sup> time it has been offered for sale as it was purchased from Goonoo Goonoo Station in 1979. Originally it was Goonoo Goonoo Stations bullock fattening paddock which says it all.