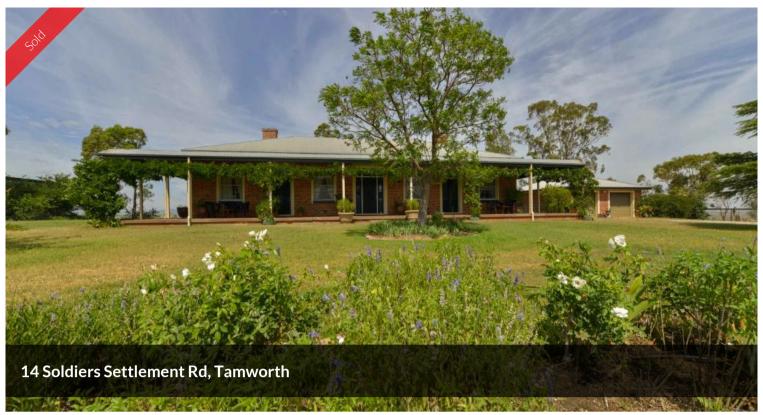

## POSITION-LIFESTYLE-HORSES

Located just 16km from Tamworth with Hwy frontage this 92ac property has it all. Immaculately presented 3br brick and colorbond home with study and bullnose verandas.

Main bedroom with ensuite, plus 2 other large bedrooms, open plan kitchen/dining area. Reverse cycle air conditioning throughout. All this set in established gardens with 360 deg views & entertaining BBQ area at rear of home. Plus, double lockup garage.

Water a feature with 35,000 gal rainwater a equipped bore servicing paddocks and house yard.

Extensive improvements include large lockable machinery shed, 4 fully enclosed stables, 3 stables with day yards, round yard, horse loading ramp plus cattle yards and crush.

A well-presented small farm with all the advantages of living close to Tamworth.

The above information provided has been furnished to us by the vendor/s. We have not verified whether or not that information is accurate and do not have any belief in one way or the other in its accuracy. We do not accept any responsibility to any person for its accuracy and do no more than pass it on. All interested parties should make and rely upon their own inquiries in order to determine whether or not this information is in fact accurate.