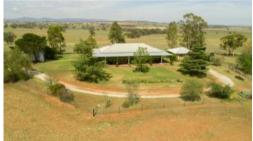

## POSITION-LIFESTYLE-HORSES

Located just 16km from Tamworth with Hwy frontage this 92ac property has it all. Immaculately presented 3br brick and colorbond home with study and bullnose verandas.

Main bedroom with ensuite, plus 2 other large bedrooms, open plan kitchen/dining area. Reverse cycle air conditioning throughout. All this set in established gardens with 360 deg views & entertaining BBQ area at rear of home. Plus, double lockup garage.

Water a feature with 35,000 gal rainwater a equipped bore servicing paddocks and house yard.

Extensive improvements include large lockable machinery shed, 4 fully enclosed stables, 3 stables with day yards, round yard, horse loading ramp plus cattle yards and crush.