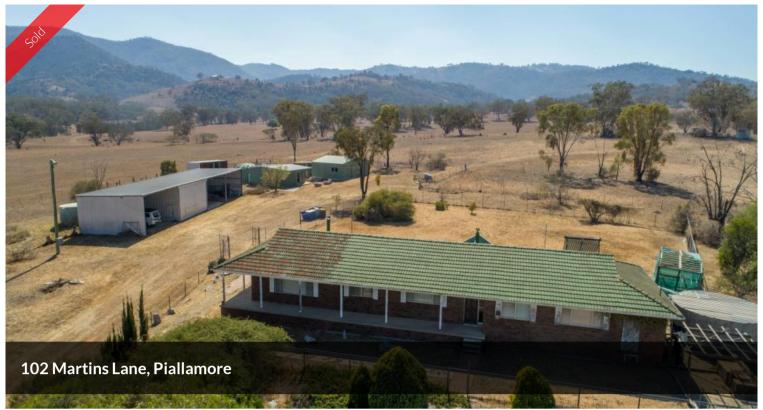

## POSITION & LIFESTYLE

- \*7.23ha (17.86ac)
- \* Only 16km center of Tamworth
- \*3Br Brick & Tile home, main with ensuite & spa
- \*New 1Br self-contained flat, with 3 car garages
- \*Large 4 bay mach shed, 1 bay lockable and 3 bays cemented  $(33m \times 7.7m \times 4.4m)$
- \*Sml set cattle yards and old stables
- \* Secure water with subdivision supply

📇 3 🔊 2 🗐 3 🖸 7.23 ha

Price SOLD
Property Type Residential
Property ID 19
Land Area 7.23 ha