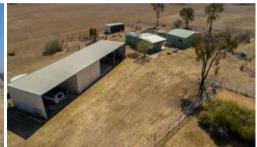

## POSITION & LIFESTYLE

- \*7.23ha (17.86ac)
- \* Only 16km center of Tamworth
- \*3Br Brick & Tile home, main with ensuite & spa
- \*New 1Br self-contained flat, with 3 car garages
- \*Large 4 bay mach shed, 1 bay lockable and 3 bays cemented  $(33m \times 7.7m \times 4.4m)$
- \*Sml set cattle yards and old stables
- \* Secure water with subdivision supply