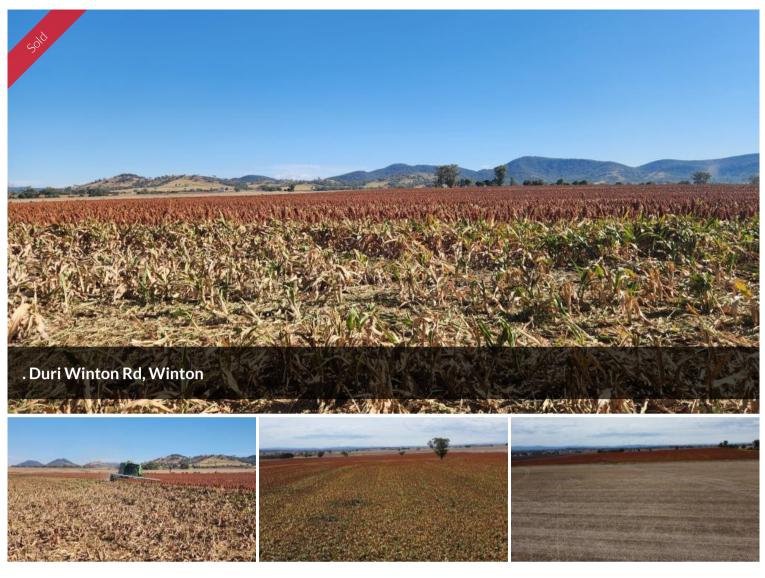

## MEROO

• Meroo is located in the highly productive area of Winton being only 25km from Tamworth.

- Land area of 259.29ha (Approx 640ac) in 2 titles
- Meroo is an impressive mixed farming opportunity currently used for cropping and livestock in rotation.
- A good sloping block mainly with an easterly aspect consisting of red loams going to soft chocolate and black basalt soils. 90% of block is arable being all contoured running to well grassed watercourses flowing to 3 dams.
- Currently the property has approx. 110ac sown to sorghum and the balance natural or in crop rotation.
- 2 equipped bores with mill and tanks servicing troughs plus 3 dams for stock water.
- Subdivided into 6 paddocks of all good sheep proof fencing and double gates.
- An excellent mixed farming block that has been well looked after with a rotation of crops and livestock over the years.