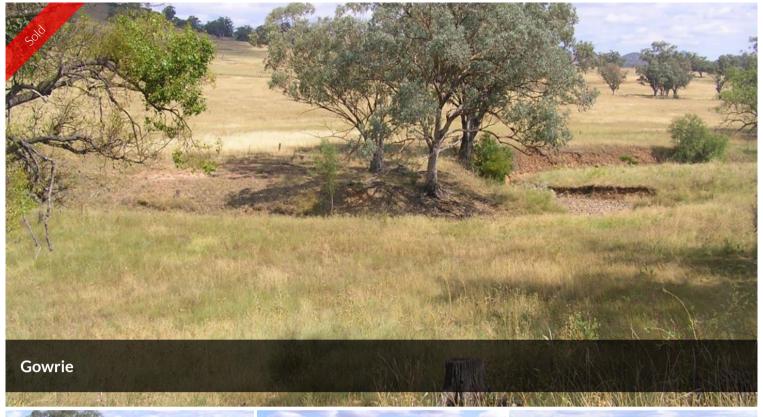

## QUALITY SMALL ACREAGE

Corora is located just 37 km from Tamworth. This is an ideal starters block, subdivided into 4 paddocks.

Equipped bore which pumps to tank and retriculates to 5 troughs.

Also, Boiling Down creek runs through the property.

Approximately 60 acres is contoured and able to be farmed, of good self mulching soil. Power connected along with a new, two bay, lock up machinery shed.

A great opportunity to build a dream home on a picturesque block.